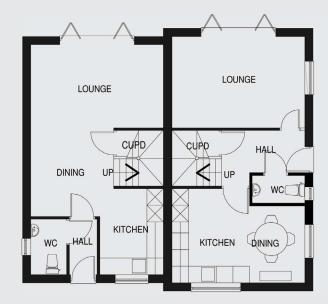

#### Plot 1

| Lounge / Dining | 4.8m x 6.2m | 15'8" x 20'4" |
|-----------------|-------------|---------------|
| Kitchen         | 3.1m x 2.3m | 10'2" x 7'5"  |
| Cloak room      | 2.0m x 1.3m | 6'6" x 4'2"   |
| Bed 1           | 4.8m x 3.1m | 15'8 x 10'2   |
| Bed 2           | 3.0m x 2.8m | 9'9" x 9'2"   |
| Bed 3           | 3.6m x 1.9m | 11'8" x 6'2"  |
| Bathroom        | 1.8m x 2.2m | 5'9" x 7'2"   |
| Garage          | 3.0m x 6.0m | 9'9" x 19'8"  |

#### Plot 2

| Lounge           | 4.8m x 3.3m | 15'8" x 10'8" |  |
|------------------|-------------|---------------|--|
| Kitchen / Dining | 4.8m x 3.3m | 15'8" x 10'8" |  |
| Cloak room       | 1.0m x 1.9m | 3'3" x 6'2"   |  |
| Bed 1            | 4.8m x 3.3m | 15'8" x 10'8" |  |
| Bed 2            | 3.7m x 1.9m | 12'2" x 6'2"  |  |
| Bed 3            | 3.4m x 2.8m | 11'2" x 9'2"  |  |
| Bathroom         | 1.8m x 2.1m | 5'9" x 6'9"   |  |
| Garage           | 3.0m x 6.0m | 9'9" x 19'8"  |  |

#### Plots 1 & 2 3 Bedroom semi detached house

Ground floor plan

First floor plan