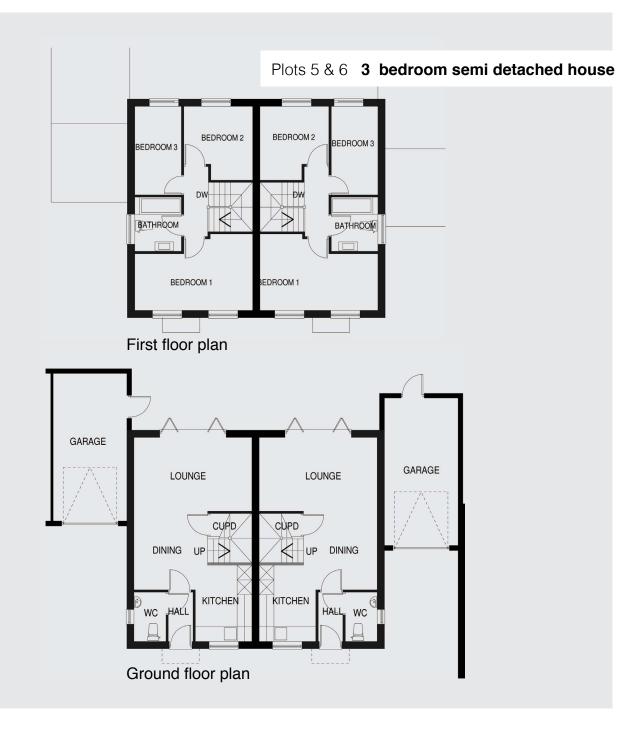

## **Plots 5 & 6**

| Lounge / Dining | 4.8m x 6.2m | 15'8" x 20'4" |
|-----------------|-------------|---------------|
| Kitchen         | 3.1m x 2.3m | 10'2" x 7'5"  |
| Cloak room      | 2.0m x 1.3m | 6'6" x 4'2"   |
| Bed 1           | 4.8m x 3.1m | 15'8 x 10'2   |
| Bed 2           | 3.0m x 2.8m | 9'9" x 9'2"   |
| Bed 3           | 3.6m x 1.9m | 11'8" x 6'2"  |
| Bathroom        | 1.8m x 2.2m | 5'9" x 7'2"   |
| Garage          | 3.0m x 6.0m | 9'9" x 19'8"  |

Whilst these floor plans and dimensions have been prepared with all due care for the convenience of the intending purchasers, the information is a preliminary guide only. Measurements are to the widest point.