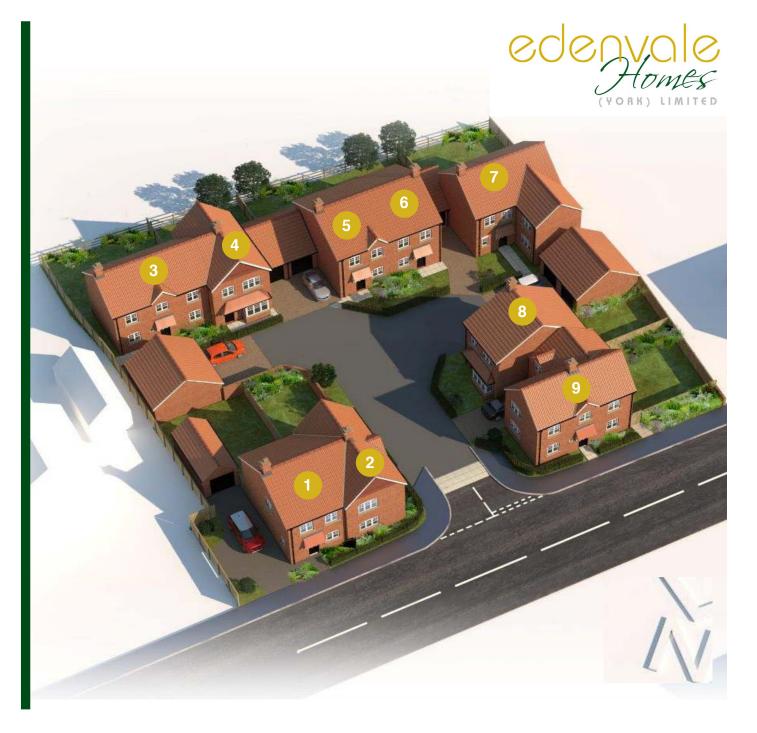

Cliffe, just outside York.

Cliffe, just outside York.

An exclusive private development of eight three bedroom semi-detached houses and one four bedroom detached house and garages. The latest energy efficient homes built to approved building regulations and covered by a 10 year NHBC build mark warranty.

| Plot 1 | 3 Bedroom semi detached house |
|--------|-------------------------------|
| Plot 2 | 3 Bedroom semi detached house |
| Plot 3 | 3 Bedroom semi detached house |
| Plot 4 | 3 Bedroom semi detached house |
| Plot 5 | 3 Bedroom semi detached house |
| Plot 6 | 3 Bedroom semi detached house |
| Plot 7 | 4 Bedroom detached house      |
| Plot 8 | 3 Bedroom semi detached house |
| Plot 9 | 3 Bedroom semi detached house |