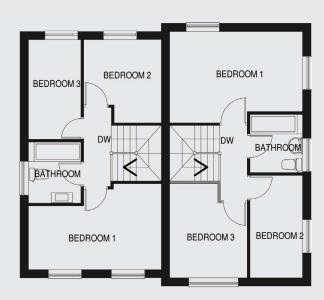

#### Plots 1 & 2 3 Bedroom semi detached house

Ground floor plan

First floor plan

#### Plot 1

| Lounge / Dining | 4.8m x 6.2m | 15'8" x 20'4" |
|-----------------|-------------|---------------|
| Kitchen         | 3.1m x 2.3m | 10'2" x 7'5"  |
| Cloak room      | 2.0m x 1.3m | 6'6" x 4'2"   |
| Bed 1           | 4.8m x 3.1m | 15'8 x 10'2   |
| Bed 2           | 3.0m x 2.8m | 9'9" x 9'2"   |
| Bed 3           | 3.6m x 1.9m | 11'8" x 6'2"  |
| Bathroom        | 1.8m x 2.2m | 5'9" x 7'2"   |
| Garage          | 3.0m x 6.0m | 9'9" x 19'8"  |

#### Plot 2

| Lounge           | 4.8m x 3.3m | 15'8" x 10'8" |  |
|------------------|-------------|---------------|--|
| Kitchen / Dining | 4.8m x 3.3m | 15'8" x 10'8" |  |
| Cloak room       | 1.0m x 1.9m | 3'3" x 6'2"   |  |
| Bed 1            | 4.8m x 3.3m | 15'8" x 10'8" |  |
| Bed 2            | 3.7m x 1.9m | 12'2" x 6'2"  |  |
| Bed 3            | 3.4m x 2.8m | 11'2" x 9'2"  |  |
| Bathroom         | 1.8m x 2.1m | 5'9" x 6'9"   |  |
| Garage           | 3.0m x 6.0m | 9'9" x 19'8"  |  |