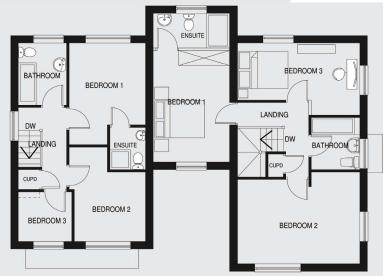

#### Plot 8

| Lounge           | 5.1m x 2.9m | 16'8" x 9'5"  |
|------------------|-------------|---------------|
| Kitchen / Dining | 5.0m x 3.6m | 16'5" x 11'8" |
| Cloak room       | 0.9m x 1.9m | 2'9" x 6'2    |
| Bed 1            | 3.0m x 3.3m | 9'9"x 10'8"   |
| Ensuite          | 1.7m x 1.4m | 5'6" x 4'6"   |
| Bed 2            | 2.8m x 3.7m | 9'2" x 12'2"  |
| Bed 3            | 2.1m x 2.0m | 6'9" x 6'6"   |
| Bathroom         | 1.9m x 2.5m | 6'2" x 8'2    |
| Garage           | 3.0m x 6.0m | 9'9" x 19'8"  |

## Plot 9

| Lounge           | 4.8m x 3.3m | 15'8" x 10'8" |
|------------------|-------------|---------------|
| Kitchen / Dining | 5.0m x 3.6m | 16'5" x 11'8" |
| Cloak room       | 0.9m x 1.9m | 2'9" x 6'2    |
| Bed 1            | 3.0m x 4.4m | 9'9" x 14'5"  |
| Ensuite          | 3.0m x 1.5m | 9'9" x 4'9"   |
| Bed 2            | 4.8m x 3.7m | 15'8" x 12'2" |
| Bed 3            | 4.8m x 2.9m | 15'8" x 9'5"  |
| Bathroom         | 2.1m x 1.9m | 6'9" x 6'2"   |
| Garage           | 3.0m x 6.0m | 9'9" x 19'8"  |
|                  |             |               |

Plots 8 & 9 3 bedroom semi detached house

First floor plan

Ground floor plan