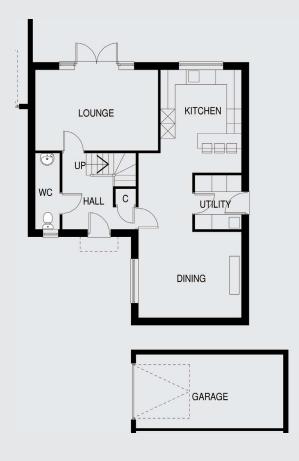

## Plot 7

| Lounge     | 5.0m x 3.3m | 16'5" x 10'8" |
|------------|-------------|---------------|
| Kitchen    | 6.5m x 4.2m | 21'4" x 13'8" |
| Dining     | 4.2m x 3.5m | 13'8" x 11'5" |
| Cloak room | 1.0m x 3.1m | 3'3" x 10'2"  |
| Utility    | 2.2m x 1.8m | 7'2" x 5'9"   |
| Bed 1      | 4.1m x 3.3m | 13'5" x 10'8" |
| Ensuite    | 1.5m x 3.3m | 4'9" x 10'8"  |
| Bed 2      | 4.2m x 3.5m | 13'8" x 11'5" |
| Bed 3      | 4.3m x 3.1m | 14'1" x 10'2" |
| Bed 4      | 3.1m x 2.1m | 10'2"x 6'9"   |
| Bathroom   | 3.1m x 2.1m | 10'2"x 6'9"   |
| Garage     | 3.0m x 6.0m | 9'9" x 19'8"  |

## Ground floor plan