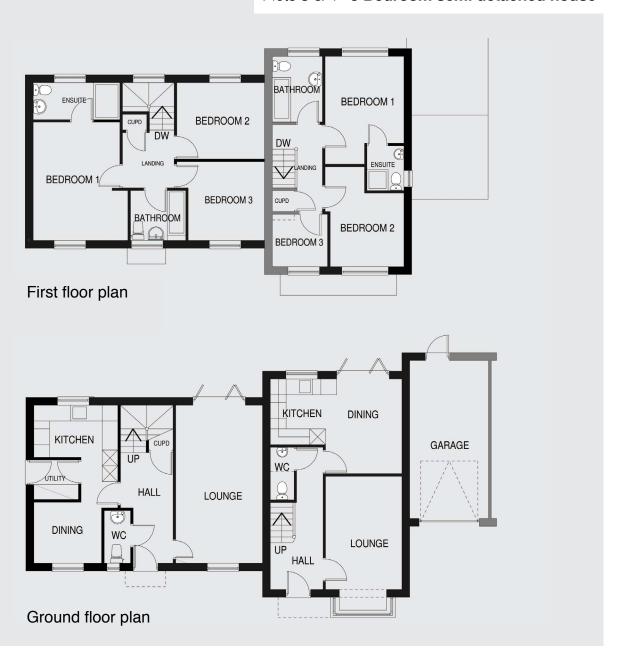

Plots 3 & 4 3 Bedroom semi detached house

Cliffe, just outside York.

Stephensons

Cliffe, just outside York.

#### Plot 3

| Lounge     | 6.0m x 3.3m | 19'8" x 10'8" |
|------------|-------------|---------------|
| Kitchen    | 3.9m x 3.2m | 12'8" x 10'5" |
| Dining     | 2.6m x 2.3m | 8'5" x 7'5"   |
| Cloak room | 1.0m x 1.9m | 3'3" x 6'2"   |
| Bed 1      | 3.6m x 4.5m | 11'8" x 14'8" |
| En suite   | 3.6m x 1.4m | 11'8" x 4'6"  |
| Bed 2      | 2.9m x 3.3m | 9'5" x 10'8"  |
| Bed 3      | 3.0m x 3.3m | 9'9" x 10'8"  |
| Bathroom   | 2.0m x 1.9m | 6'6" x 6'2"   |
| Garage     | 3.0m x 6.0m | 9'9" x 19'8"  |

## Plot 4

| 1 101 4          |             |               |
|------------------|-------------|---------------|
| Lounge           | 5.1m x 2.9m | 16'8" x 9'5"  |
| Kitchen / Dining | 5.0m x 3.6m | 16'5" x 11'8" |
| Cloak room       | 0.9m x 1.9m | 2'9" x 6'2    |
| Bed 1            | 3.0m x 3.3m | 9'9"x 10'8"   |
| Ensuite          | 1.7m x 1.4m | 5'6" x 4'6"   |
| Bed 2            | 2.8m x 3.7m | 9'2" x 12'2"  |
| Bed 3            | 2.1m x 2.0m | 6'9" x 6'6"   |
| Bathroom         | 1.9m x 2.5m | 6'2" x 8'2    |
| Garage           | 3.0m x 6.0m | 9'9" x 19'8"  |
|                  |             |               |