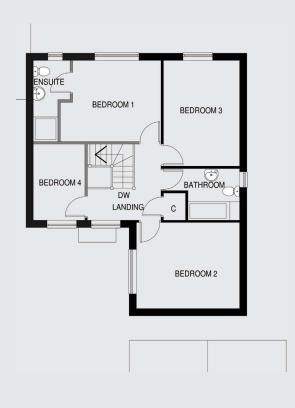

## Plot 7

| Lounge     | 5.0m x 3.3m | 16'5" x 10'8" |
|------------|-------------|---------------|
| Kitchen    | 6.5m x 4.2m | 21'4" x 13'8" |
| Dining     | 4.2m x 3.5m | 13'8" x 11'5" |
| Cloak room | 1.0m x 3.1m | 3'3" x 10'2"  |
| Utility    | 2.2m x 1.8m | 7'2" x 5'9"   |
| Bed 1      | 4.1m x 3.3m | 13'5" x 10'8" |
| Ensuite    | 1.5m x 3.3m | 4'9" x 10'8"  |
| Bed 2      | 4.2m x 3.5m | 13'8" x 11'5" |
| Bed 3      | 4.3m x 3.1m | 14'1" x 10'2" |
| Bed 4      | 3.1m x 2.1m | 10'2"x 6'9"   |
| Bathroom   | 3.1m x 2.1m | 10'2"x 6'9"   |
| Garage     | 3.0m x 6.0m | 9'9" x 19'8"  |

## First floor plan

Plot 7 4 bedroom detached house

Cliffe, just outside York.

Stephensons

Cliffe, just outside York.