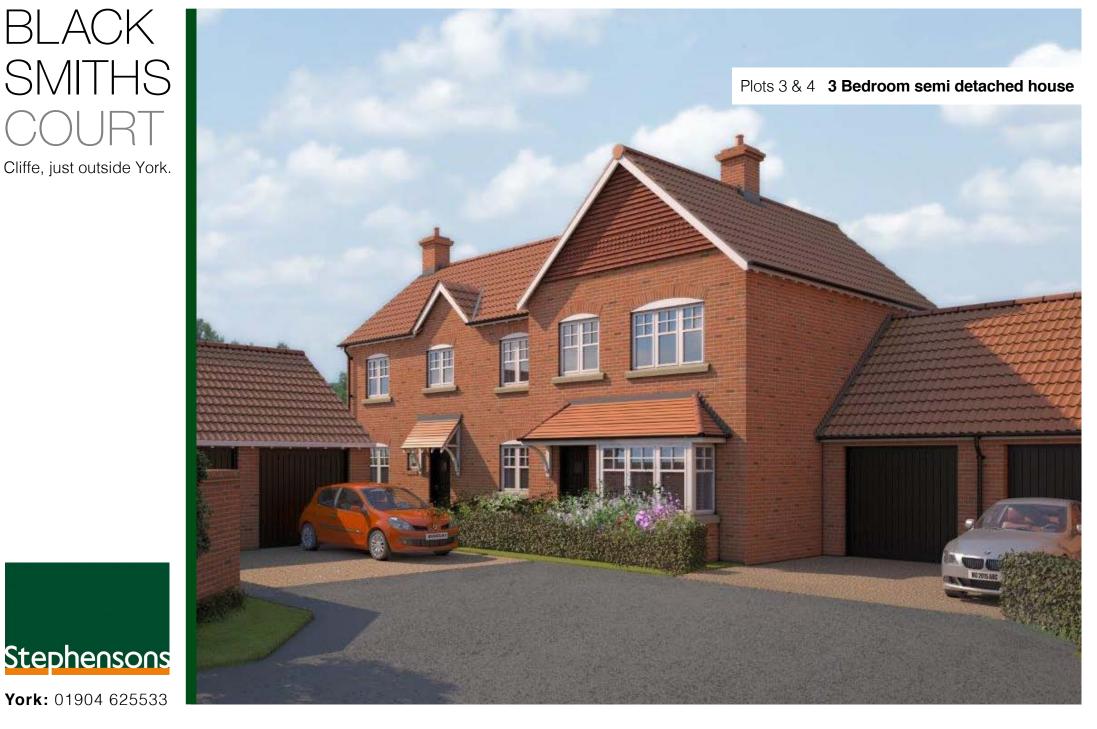

Plots 3 & 4 3 Bedroom semi detached house

Cliffe, just outside York.

Stephensons

Cliffe, just outside York.

#### Plot 3

| Lounge     | 6.0m x 3.3m | 19'8" x 10'8" |
|------------|-------------|---------------|
| Kitchen    | 3.9m x 3.2m | 12'8" x 10'5" |
| Dining     | 2.6m x 2.3m | 8'5" x 7'5"   |
| Cloak room | 1.0m x 1.9m | 3'3" x 6'2"   |
| Bed 1      | 3.6m x 4.5m | 11'8" x 14'8" |
| En suite   | 3.6m x 1.4m | 11'8" x 4'6"  |
| Bed 2      | 2.9m x 3.3m | 9'5" x 10'8"  |
| Bed 3      | 3.0m x 3.3m | 9'9" x 10'8"  |
| Bathroom   | 2.0m x 1.9m | 6'6" x 6'2"   |
| Garage     | 3.0m x 6.0m | 9'9" x 19'8"  |

## Plot 4

| 1 101 4          |             |               |
|------------------|-------------|---------------|
| Lounge           | 5.1m x 2.9m | 16'8" x 9'5"  |
| Kitchen / Dining | 5.0m x 3.6m | 16'5" x 11'8" |
| Cloak room       | 0.9m x 1.9m | 2'9" x 6'2    |
| Bed 1            | 3.0m x 3.3m | 9'9"x 10'8"   |
| Ensuite          | 1.7m x 1.4m | 5'6" x 4'6"   |
| Bed 2            | 2.8m x 3.7m | 9'2" x 12'2"  |
| Bed 3            | 2.1m x 2.0m | 6'9" x 6'6"   |
| Bathroom         | 1.9m x 2.5m | 6'2" x 8'2    |
| Garage           | 3.0m x 6.0m | 9'9" x 19'8"  |
|                  |             |               |