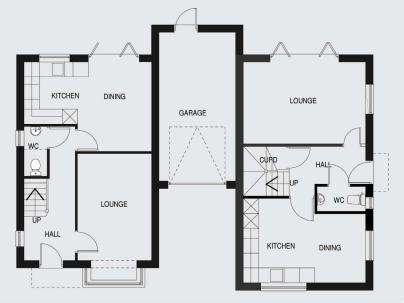

#### Plot 8

| Lounge           | 5.1m x 2.9m | 16'8" x 9'5"  |
|------------------|-------------|---------------|
| Kitchen / Dining | 5.0m x 3.6m | 16'5" x 11'8" |
| Cloak room       | 0.9m x 1.9m | 2'9" x 6'2    |
| Bed 1            | 3.0m x 3.3m | 9'9"x 10'8"   |
| Ensuite          | 1.7m x 1.4m | 5'6" x 4'6"   |
| Bed 2            | 2.8m x 3.7m | 9'2" x 12'2"  |
| Bed 3            | 2.1m x 2.0m | 6'9" x 6'6"   |
| Bathroom         | 1.9m x 2.5m | 6'2" x 8'2    |
| Garage           | 3.0m x 6.0m | 9'9" x 19'8"  |

## Plot 9

| Lounge           | 4.8m x 3.3m | 15'8" x 10'8" |
|------------------|-------------|---------------|
| Kitchen / Dining | 5.0m x 3.6m | 16'5" x 11'8" |
| Cloak room       | 0.9m x 1.9m | 2'9" x 6'2    |
| Bed 1            | 3.0m x 4.4m | 9'9" x 14'5"  |
| Ensuite          | 3.0m x 1.5m | 9'9" x 4'9"   |
| Bed 2            | 4.8m x 3.7m | 15'8" x 12'2" |
| Bed 3            | 4.8m x 2.9m | 15'8" x 9'5"  |
| Bathroom         | 2.1m x 1.9m | 6'9" x 6'2"   |
| Garage           | 3.0m x 6.0m | 9'9" x 19'8"  |
|                  |             |               |

Plots 8 & 9 3 bedroom semi detached house

First floor plan

Ground floor plan