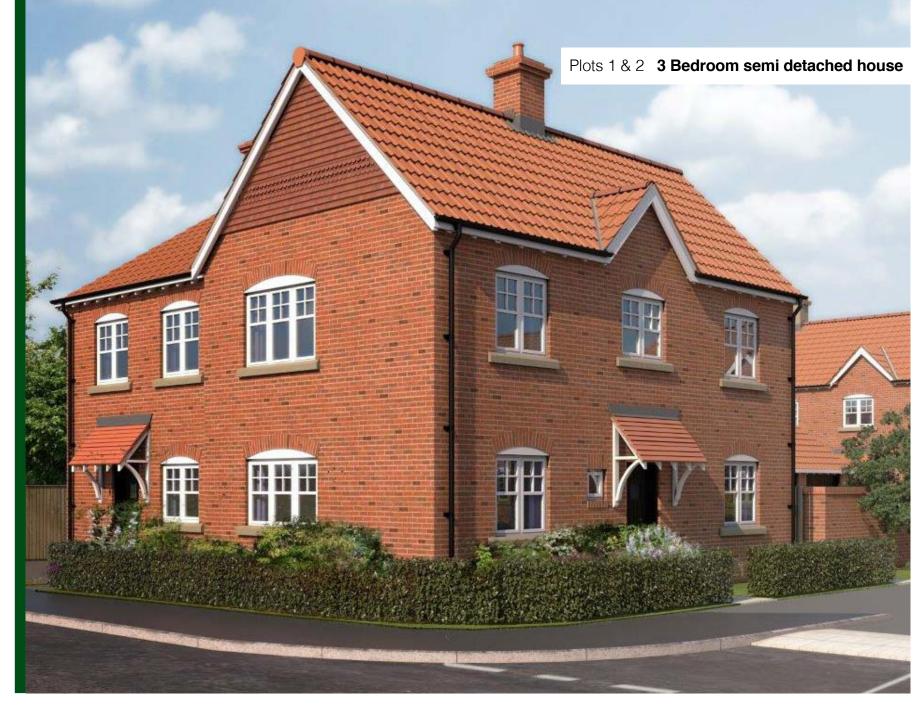

#### Plot 1

| Lounge / Dining | 4.8m x 6.2m | 15'8" x 20'4" |
|-----------------|-------------|---------------|
| Kitchen         | 3.1m x 2.3m | 10'2" x 7'5"  |
| Cloak room      | 2.0m x 1.3m | 6'6" x 4'2"   |
| Bed 1           | 4.8m x 3.1m | 15'8 x 10'2   |
| Bed 2           | 3.0m x 2.8m | 9'9" x 9'2"   |
| Bed 3           | 3.6m x 1.9m | 11'8" x 6'2"  |
| Bathroom        | 1.8m x 2.2m | 5'9" x 7'2"   |
| Garage          | 3.0m x 6.0m | 9'9" x 19'8"  |

#### Plot 2

| Lounge           | 4.8m x 3.3m | 15'8" x 10'8" |  |
|------------------|-------------|---------------|--|
| Kitchen / Dining | 4.8m x 3.3m | 15'8" x 10'8" |  |
| Cloak room       | 1.0m x 1.9m | 3'3" x 6'2"   |  |
| Bed 1            | 4.8m x 3.3m | 15'8" x 10'8" |  |
| Bed 2            | 3.7m x 1.9m | 12'2" x 6'2"  |  |
| Bed 3            | 3.4m x 2.8m | 11'2" x 9'2"  |  |
| Bathroom         | 1.8m x 2.1m | 5'9" x 6'9"   |  |
| Garage           | 3.0m x 6.0m | 9'9" x 19'8"  |  |

#### Plots 1 & 2 3 Bedroom semi detached house

Ground floor plan

First floor plan