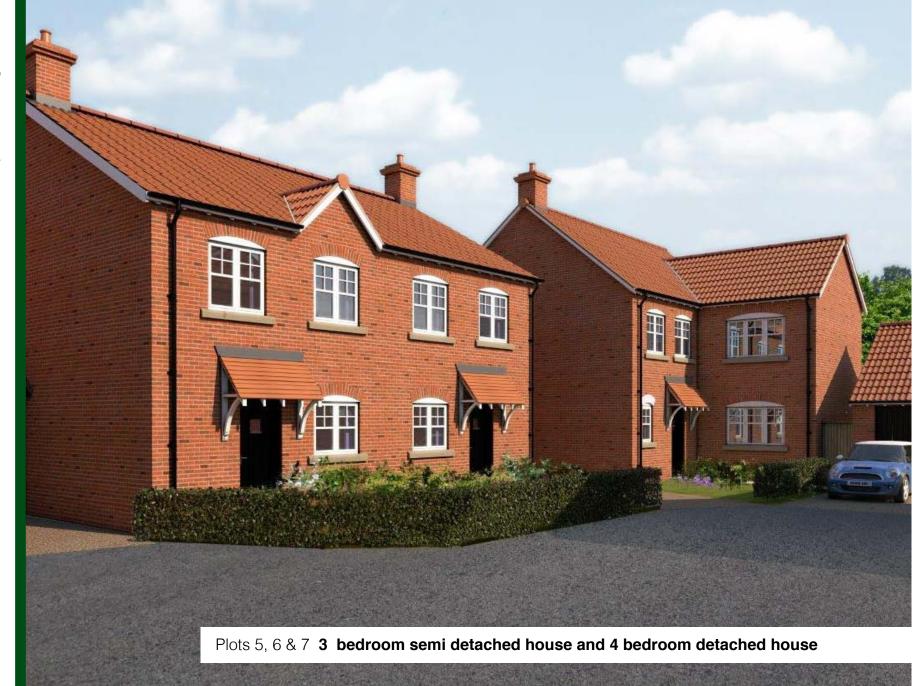

## **Plots 5 & 6**

| Lounge / Dining | 4.8m x 6.2m | 15'8" x 20'4" |
|-----------------|-------------|---------------|
| Kitchen         | 3.1m x 2.3m | 10'2" x 7'5"  |
| Cloak room      | 2.0m x 1.3m | 6'6" x 4'2"   |
| Bed 1           | 4.8m x 3.1m | 15'8 x 10'2   |
| Bed 2           | 3.0m x 2.8m | 9'9" x 9'2"   |
| Bed 3           | 3.6m x 1.9m | 11'8" x 6'2"  |
| Bathroom        | 1.8m x 2.2m | 5'9" x 7'2"   |
| Garage          | 3.0m x 6.0m | 9'9" x 19'8"  |

Whilst these floor plans and dimensions have been prepared with all due care for the convenience of the intending purchasers, the information is a preliminary guide only. Measurements are to the widest point.