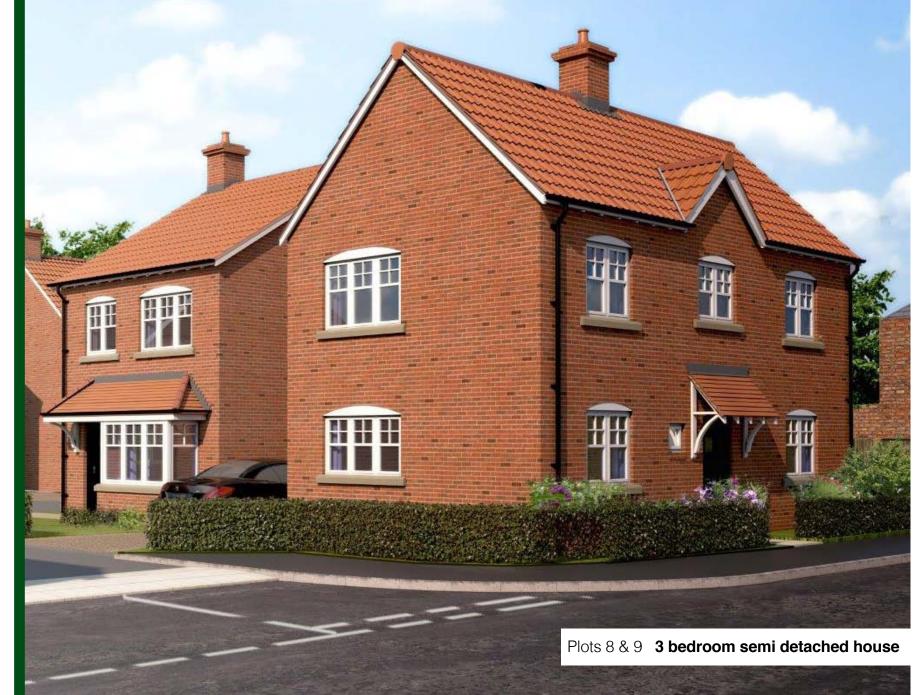

#### Plot 8

| Lounge           | 5.1m x 2.9m | 16'8" x 9'5"  |
|------------------|-------------|---------------|
| Kitchen / Dining | 5.0m x 3.6m | 16'5" x 11'8" |
| Cloak room       | 0.9m x 1.9m | 2'9" x 6'2    |
| Bed 1            | 3.0m x 3.3m | 9'9"x 10'8"   |
| Ensuite          | 1.7m x 1.4m | 5'6" x 4'6"   |
| Bed 2            | 2.8m x 3.7m | 9'2" x 12'2"  |
| Bed 3            | 2.1m x 2.0m | 6'9" x 6'6"   |
| Bathroom         | 1.9m x 2.5m | 6'2" x 8'2    |
| Garage           | 3.0m x 6.0m | 9'9" x 19'8"  |

## Plot 9

| Lounge           | 4.8m x 3.3m | 15'8" x 10'8" |
|------------------|-------------|---------------|
| Kitchen / Dining | 5.0m x 3.6m | 16'5" x 11'8" |
| Cloak room       | 0.9m x 1.9m | 2'9" x 6'2    |
| Bed 1            | 3.0m x 4.4m | 9'9" x 14'5"  |
| Ensuite          | 3.0m x 1.5m | 9'9" x 4'9"   |
| Bed 2            | 4.8m x 3.7m | 15'8" x 12'2" |
| Bed 3            | 4.8m x 2.9m | 15'8" x 9'5"  |
| Bathroom         | 2.1m x 1.9m | 6'9" x 6'2"   |
| Garage           | 3.0m x 6.0m | 9'9" x 19'8"  |
|                  |             |               |

Plots 8 & 9 3 bedroom semi detached house

First floor plan

Ground floor plan